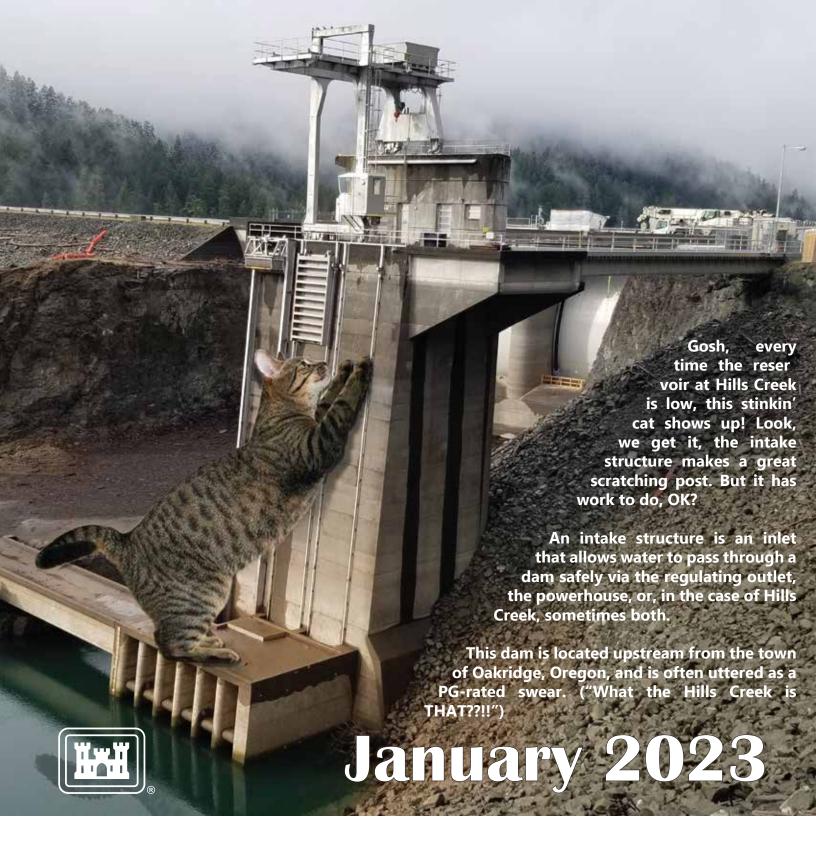

## 2023 CAT CALENDAR

| SUN | MON | TUE | WED | THU | FRI | SAT |
|-----|-----|-----|-----|-----|-----|-----|
| 1   | 2   | 3   | 4   | 5   | 6   | 7   |
| 8   | 9   | 10  | 11  | 12  | 13  | 14  |
| 15  | 16  | 17  | 18  | 19  | 20  | 21  |
| 22  | 23  | 24  | 25  | 26  | 27  | 28  |
| 29  | 30  | 31  |     |     |     |     |
|     |     |     |     |     |     |     |