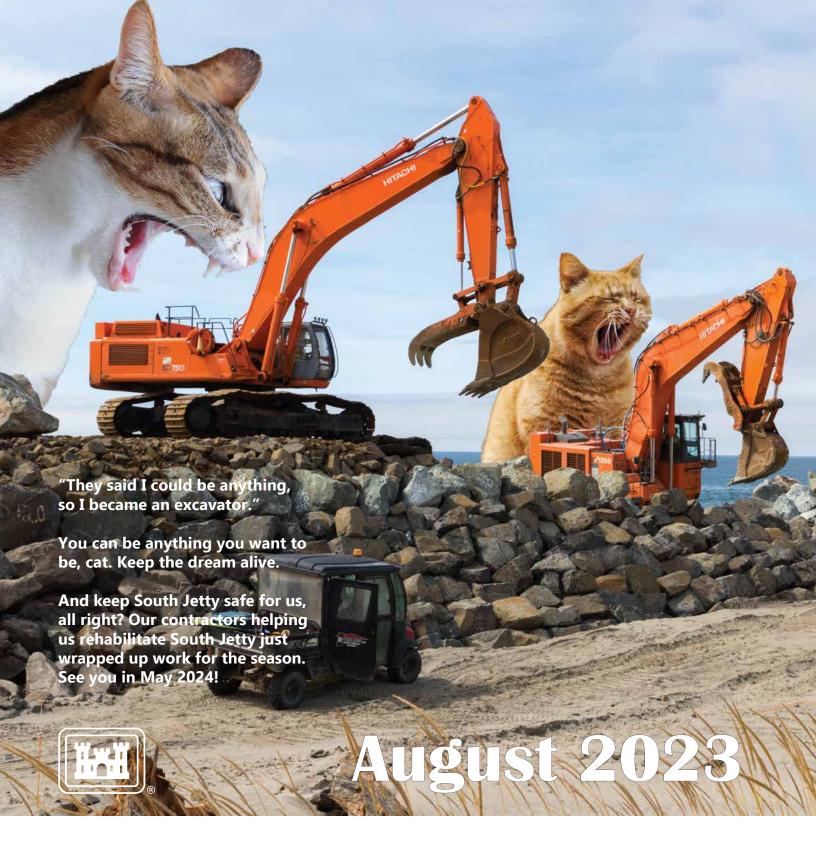

| 28  | 29  | 30  | 31  |     |     |     |
|     |     |     |     |     |     |     |



| SUN | MON | TUE | WED | THU | FRI | SAT |
|-----|-----|-----|-----|-----|-----|-----|
|     |     |     |     | 1   | 2   | 3   |
| 4   | 5   | 6   | 7   | 8   | 9   | 10  |
| 11  | 12  | 13  | 14  | 15  | 16  | 17  |
| 18  | 19  | 20  | 21  | 22  | 23  | 24  |
| 25  | 26  | 27  | 28  | 29  | 30  |     |
|     |     |     |     |     |     |     |



| SUN | MON | TUE | WED | THU | FRI | SAT |
|-----|-----|-----|-----|-----|-----|-----|
|     |     |     |     |     |     | 1   |
| 2   | 3   | 4   | 5   | 6   | 7   | 8   |
| 9   | 10  | 11  | 12  | 13  | 14  | 15  |
| 16  | 17  | 18  | 19  | 20  | 21  | 22  |
| 23  | 24  | 25  | 26  | 27  | 28  | 29  |
| 30  | 31  |     |     |     |     |     |



| SUN | MON | TUE | WED | THU | FRI | SAT |
|-----|-----|-----|-----|-----|-----|-----|
|     |     | 1   | 2   | 3   | 4   | 5   |
| 6   | 7   | 8   | 9   | 10  | 11  | 12  |
| 13  | 14  | 15  | 16  | 17  | 18  | 19  |
| 20  | 21  | 22  | 23  | 24  | 25  | 26  |
| 27  | 28  | 29  | 30  | 31  |     |     |
|     |     |     |     |     |     |     |



Seen here are the famous towers at the John Day Dam navigation lock. Well... they're famous to us, anyway.



## September 2023

| SUN | MON | TUE | WED | THU | FRI | SAT |
|-----|-----|-----|-----|-----|-----|-----|
|     |     |     |     |     | 1   | 2   |
| 3   | 4   | 5   | 6   | 7   | 8   | 9   |
| 10  | 11  | 12  | 13  | 14  | 15  | 16  |
| 17  | 18  | 19  | 20  | 21  | 22  | 23  |
| 24  | 25  | 26  | 27  | 28  | 29  | 30  |
|