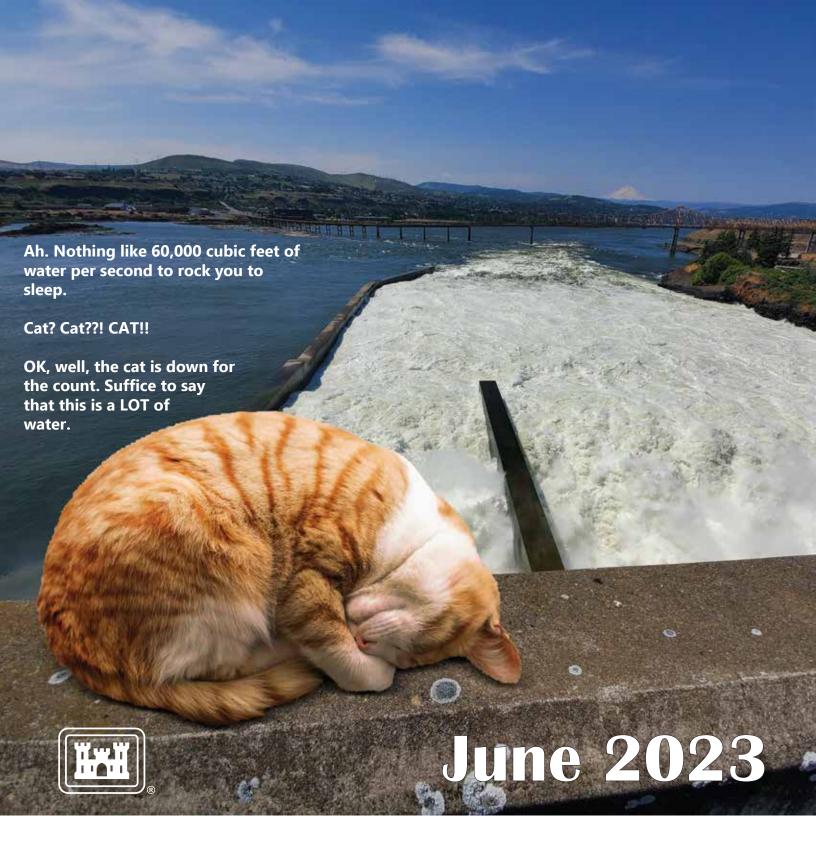

| SUN | MON | TUE | WED | THU | FRI | SAT |
|-----|-----|-----|-----|-----|-----|-----|
|     |     |     | 1   | 2   | 3   | 4   |
| 5   | 6   | 7   | 8   | 9   | 10  | 11  |
| 12  | 13  | 14  | 15  | 16  | 17  | 18  |
| 19  | 20  | 21  | 22  | 23  | 24  | 25  |
| 26  | 27  | 28  | 29  | 30  | 31  |     |
|     |     |     |     |     |     |     |