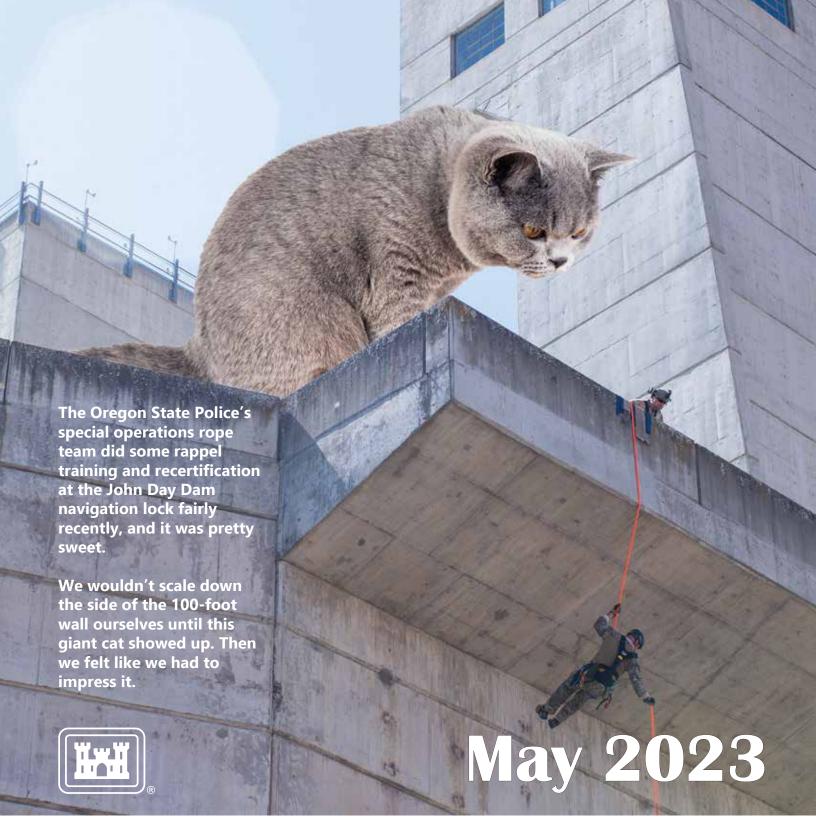

Seen here are the famous towers at the John Day Dam navigation lock. Well... they're famous to us, anyway.